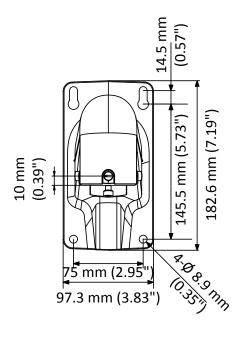

### **Dimension**

### **Parameter**

| Model      | DS-1602ZJ-P                                             |
|------------|---------------------------------------------------------|
| Parameters | Wall Mount for Speed Dome                               |
| Appearance | Hikvision Gray                                          |
| Material   | Aluminum Alloy                                          |
| Dimension  | 306.4 mm × 182.6 mm × 97.3 mm (12.06" × 7.19" × 3.83" ) |
| Weight     | 1050 g (2.31 lb.)                                       |