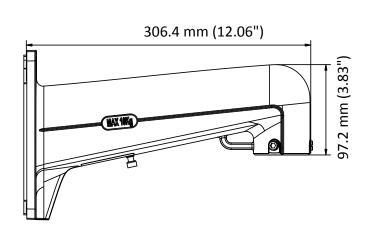

### **Dimension**

### **Parameter**

| Model      | DS-1602ZJ-P                                             |
|------------|---------------------------------------------------------|
| Parameters | Wall Mount for Speed Dome                               |
| Appearance | Hikvision Gray                                          |
| Material   | Aluminum Alloy                                          |
| Dimension  | 306.4 mm × 182.6 mm × 97.3 mm (12.06" × 7.19" × 3.83" ) |
| Weight     | 1050 g (2.31 lb.)                                       |